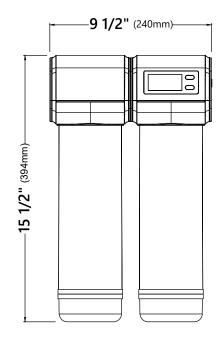

## **Filtration System Dimensions**

Overall Dimensions: 9 1/2" x 4 7/8" x 15 1/2"