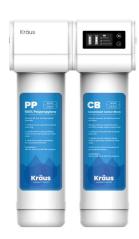

# FS-1000

## Filtration System

#### Features

- Filters down to 0.5 microns The lower the microns, the more contaminants are caught and reduced
- Under sink filtration Doesn't take up valuable counter space
- Includes a Digital Display to indicate the life of your Filters and when it is time to replace
- Flow Rate is based on the Faucet it is paired with